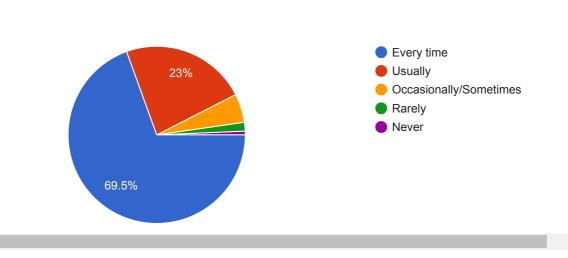

## Instructions to fill the questionnaire

439 responses

439 responses

13) The teachers identify your strengths and encourage you with providing right level of challenges.439 responses

15) The institution makes effort to engage students in the monitoring, review and continuous quality improvement of the teaching learning process.