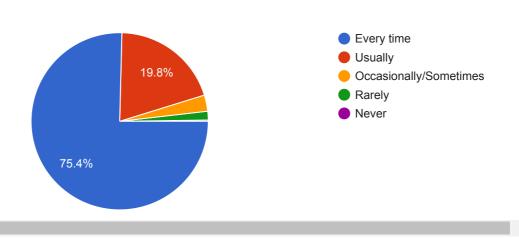

## Instructions to fill the questionnaire

439 responses

439 responses

13) The teachers identify your strengths and encourage you with providing right level of challenges.439 responses

15) The institution makes effort to engage students in the monitoring, review and continuous quality improvement of the teaching learning process.