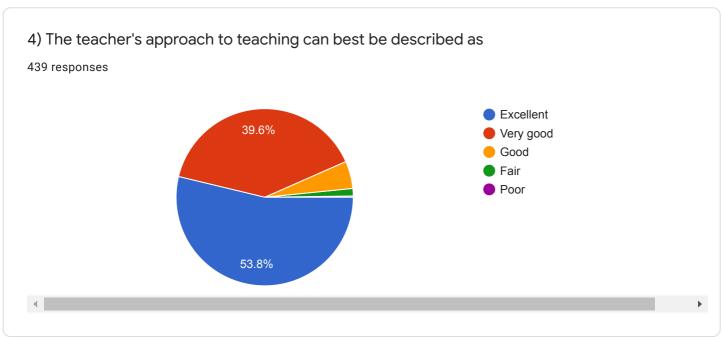

## Untitled form

Questions Responses 439







## C) College Name:

439 responses

Baba educational society institute of paramedical college of nursing Lucknow uttar Pradesh

Baba college of nursing

Baba educational society institute of paramedical college of nursing Lucknow Uttar Pradesh

Baba educational society, Institute of paramedicals, College of nursing. Lucknow, Uttar Pradesh.

Baba educational society institute of paramedical college of nursing

Baba educational society, Institute of paramedicals, College of nursing.

Baba educational society institute of paramedicals college of nursing Lucknow uttar Pradesh

Baba collage of nursing

Baba institute of paramedical of nursing college







## Instructions to fill the questionnaire





















439 responses





439 responses







13) The teachers identify your strengths and encourage you with providing right level of challenges.439 responses





15) The institution makes effort to engage students in the monitoring, review and continuous quality improvement of the teaching learning process.

439 responses













| 21. Give three observation / suggestions to improve the overall teaching – learning experience in your institution.  439 responses | ence |
|------------------------------------------------------------------------------------------------------------------------------------|------|
| Very good                                                                                                                          |      |
| Learning process is good