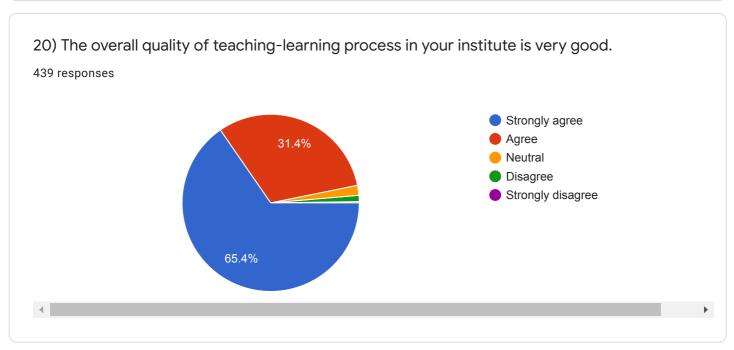

## Instructions to fill the questionnaire

439 responses

439 responses

13) The teachers identify your strengths and encourage you with providing right level of challenges.439 responses

15) The institution makes effort to engage students in the monitoring, review and continuous quality improvement of the teaching learning process.