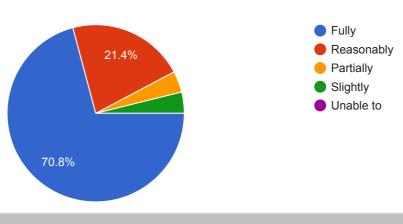

## Instructions to fill the questionnaire

439 responses

439 responses

13) The teachers identify your strengths and encourage you with providing right level of challenges.439 responses

15) The institution makes effort to engage students in the monitoring, review and continuous quality improvement of the teaching learning process.