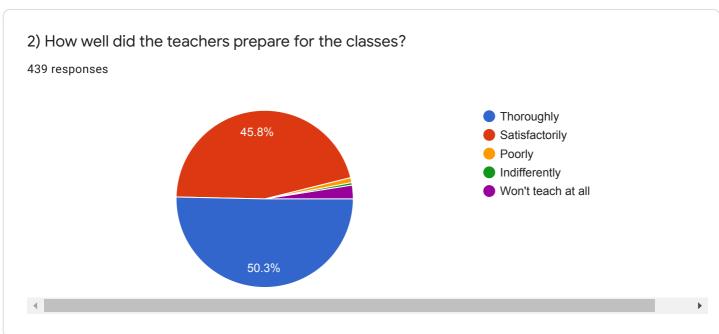

## Untitled form

Questions Responses 439







## C) College Name:

439 responses

Baba educational society institute of paramedical college of nursing Lucknow uttar Pradesh

Baba college of nursing

Baba educational society institute of paramedical college of nursing Lucknow Uttar Pradesh

Baba educational society, Institute of paramedicals, College of nursing. Lucknow, Uttar Pradesh.

Baba educational society institute of paramedical college of nursing

Baba educational society, Institute of paramedicals, College of nursing.

Baba educational society institute of paramedicals college of nursing Lucknow uttar Pradesh

Baba collage of nursing

Baba institute of paramedical of nursing college







## Instructions to fill the questionnaire





















439 responses





439 responses







13) The teachers identify your strengths and encourage you with providing right level of challenges.439 responses





15) The institution makes effort to engage students in the monitoring, review and continuous quality improvement of the teaching learning process.

439 responses













| 21. Give three observation / suggestions to improve the overall teaching – learning experience in your institution.  439 responses | ence |
|------------------------------------------------------------------------------------------------------------------------------------|------|
| Very good                                                                                                                          |      |
| Learning process is