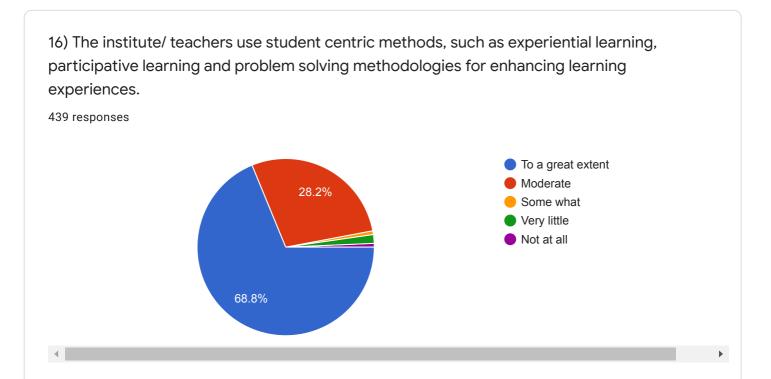

## Instructions to fill the questionnaire

439 responses

439 responses

13) The teachers identify your strengths and encourage you with providing right level of challenges.439 responses

15) The institution makes effort to engage students in the monitoring, review and continuous quality improvement of the teaching learning process.