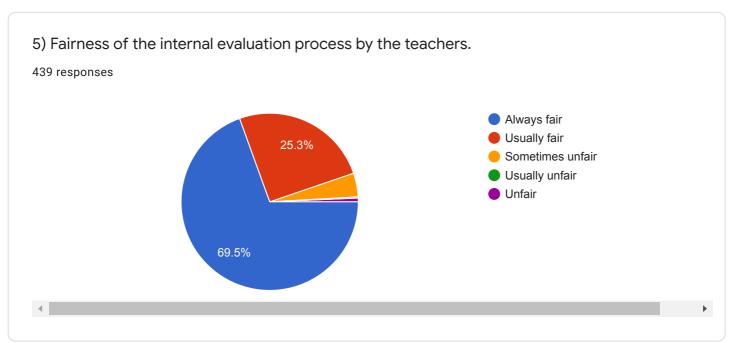

## Untitled form

Questions Responses 439







## C) College Name:

439 responses

Baba educational society institute of paramedical college of nursing Lucknow uttar Pradesh

Baba college of nursing

Baba educational society institute of paramedical college of nursing Lucknow Uttar Pradesh

Baba educational society, Institute of paramedicals, College of nursing. Lucknow, Uttar Pradesh.

Baba educational society institute of paramedical college of nursing

Baba educational society, Institute of paramedicals, College of nursing.

Baba educational society institute of paramedicals college of nursing Lucknow uttar Pradesh

Baba collage of nursing

Baba institute of paramedical of nursing college







## Instructions to fill the questionnaire





















439 responses





439 responses







13) The teachers identify your strengths and encourage you with providing right level of challenges.439 responses





15) The institution makes effort to engage students in the monitoring, review and continuous quality improvement of the teaching learning process.

439 responses













| 21. Give three observation / suggestions to improve the overall teaching – learning experience in your institution.  439 responses | ence |
|------------------------------------------------------------------------------------------------------------------------------------|------|
| Very good                                                                                                                          |      |
| Learning process is good