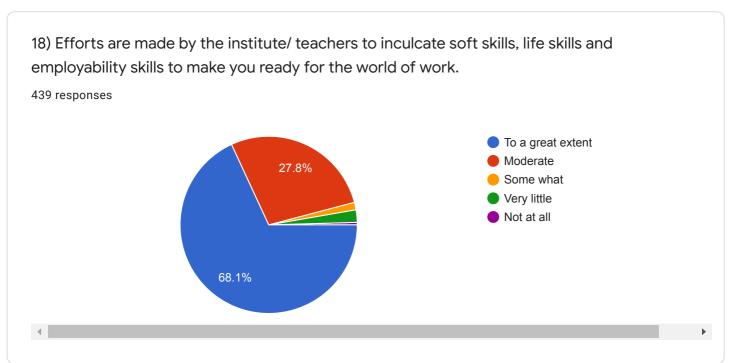

## Instructions to fill the questionnaire

439 responses

439 responses

13) The teachers identify your strengths and encourage you with providing right level of challenges.439 responses

15) The institution makes effort to engage students in the monitoring, review and continuous quality improvement of the teaching learning process.