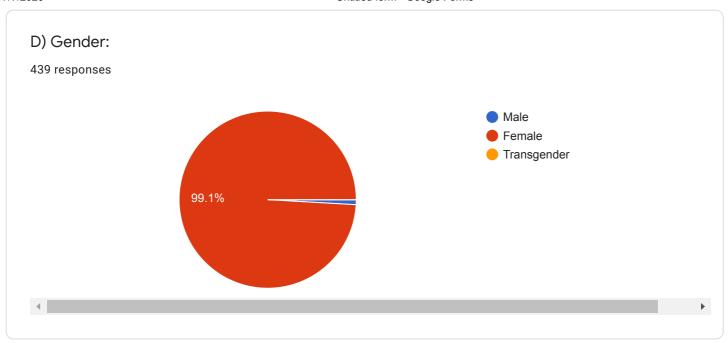

## Untitled form

Questions Responses 439







## C) College Name:

439 responses

Baba educational society institute of paramedical college of nursing Lucknow uttar Pradesh

Baba college of nursing

Baba educational society institute of paramedical college of nursing Lucknow Uttar Pradesh

Baba educational society, Institute of paramedicals, College of nursing. Lucknow, Uttar Pradesh.

Baba educational society institute of paramedical college of nursing

Baba educational society, Institute of paramedicals, College of nursing.

Baba educational society institute of paramedicals college of nursing Lucknow uttar Pradesh

Baba collage of nursing

Baba institute of paramedical of nursing college







## Instructions to fill the questionnaire





















439 responses





439 responses







13) The teachers identify your strengths and encourage you with providing right level of challenges.439 responses





15) The institution makes effort to engage students in the monitoring, review and continuous quality improvement of the teaching learning process.

439 responses













| 21. Give three observation / suggestions to improve the overall teaching – learning experience in your institution.  439 responses | ence |
|------------------------------------------------------------------------------------------------------------------------------------|------|
| Very good