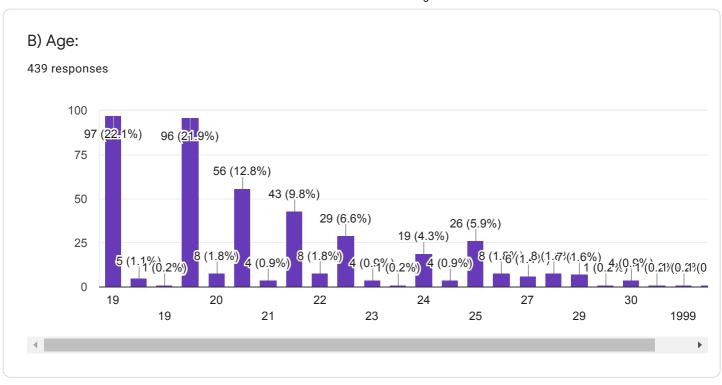

## Untitled form

Questions Responses 439







## C) College Name:

439 responses

Baba educational society institute of paramedical college of nursing Lucknow uttar Pradesh

Baba college of nursing

Baba educational society institute of paramedical college of nursing Lucknow Uttar Pradesh

Baba educational society, Institute of paramedicals, College of nursing. Lucknow, Uttar Pradesh.

Baba educational society institute of paramedical college of nursing

Baba educational society, Institute of paramedicals, College of nursing.

Baba educational society institute of paramedicals college of nursing Lucknow uttar Pradesh

Baba collage of nursing

Baba institute of paramedical of nursing college







## Instructions to fill the questionnaire





















439 responses





439 responses







13) The teachers identify your str