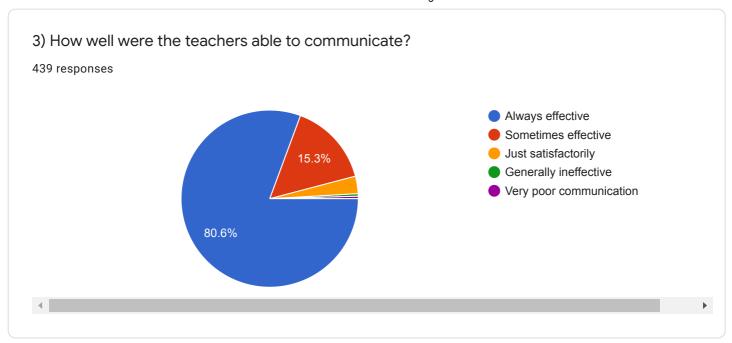

## Untitled form

Questions Responses 439







## C) College Name:

439 responses

Baba educational society institute of paramedical college of nursing Lucknow uttar Pradesh

Baba college of nursing

Baba educational society institute of paramedical college of nursing Lucknow Uttar Pradesh

Baba educational society, Institute of paramedicals, College of nursing. Lucknow, Uttar Pradesh.

Baba educational society institute of paramedical college of nursing

Baba educational society, Institute of paramedicals, College of nursing.

Baba educational society institute of paramedicals college of nursing Lucknow uttar Pradesh

Baba collage of nursing

Baba institute of paramedical of nursing college







## Instructions to fill the questionnaire





















439 responses





439 responses







13) The teachers identify your strengths and encourage you with providing right level of challenges.439 responses





15) The institution makes effort to engage students in the monitoring, review and continuous quality improvement of the teaching learning process.

439 responses













| 21. Give three observation / suggestions to improve the overall teaching – learning experience in your institution.  439 responses | ence |
|------------------------------------------------------------------------------------------------------------------------------------|------|
| Very good                                                                                                                          |      |
| Learning process is go