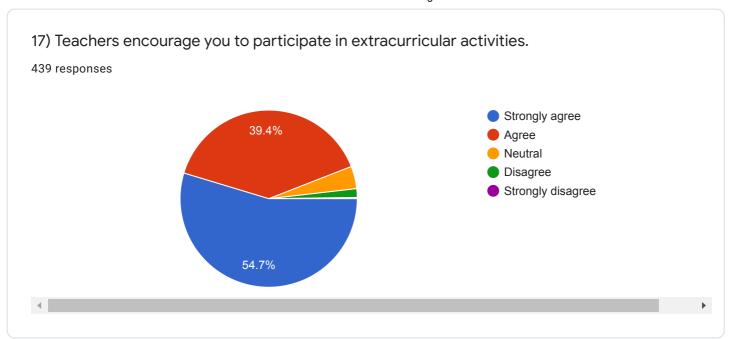

## Instructions to fill the questionnaire

439 responses

439 responses

13) The teachers identify your strengths and encourage you with providing right level of challenges.439 responses

15) The institution makes effort to engage students in the monitoring, review and continuous quality improvement of the teaching learning process.