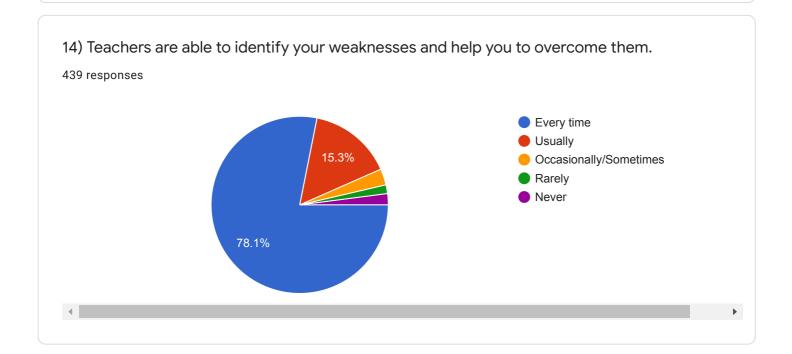

## Instructions to fill the questionnaire

439 responses

439 responses

13) The teachers identify your strengths and encourage you with providing right level of challenges.439 responses

15) The institution makes effort to engage students in the monitoring, review and continuous quality improvement of the teaching learning process.