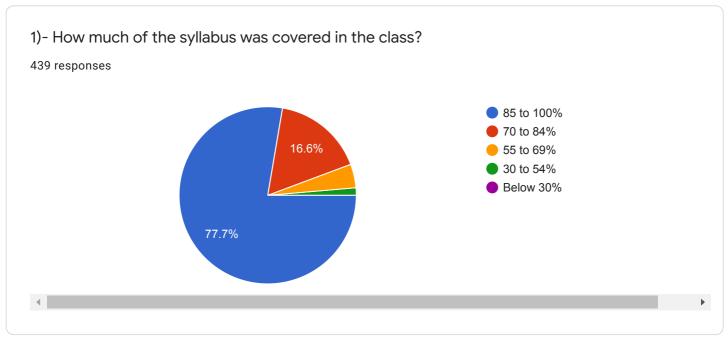

## Untitled form

Questions Responses 439







## C) College Name:

439 responses

Baba educational society institute of paramedical college of nursing Lucknow uttar Pradesh

Baba college of nursing

Baba educational society institute of paramedical college of nursing Lucknow Uttar Pradesh

Baba educational society, Institute of paramedicals, College of nursing. Lucknow, Uttar Pradesh.

Baba educational society institute of paramedical college of nursing

Baba educational society, Institute of paramedicals, College of nursing.

Baba educational society institute of paramedicals college of nursing Lucknow uttar Pradesh

Baba collage of nursing

Baba institute of paramedical of nursing college







## Instructions to fill the questionnaire





















439 responses





439 responses







13) The teachers identify your strengths and encourage you with providing right level of challenges.439 responses





15) The institution makes effort to engage students in the monitoring, review and continuous quality improvement of the teaching learning process.

439 responses













| 21. Give three observation / suggestions to improve the overall teaching – learning experience in your institution.  439 responses | ence |
|------------------------------------------------------------------------------------------------------------------------------------|------|
| Very good                                                                                                                          |      |
| Learning process i