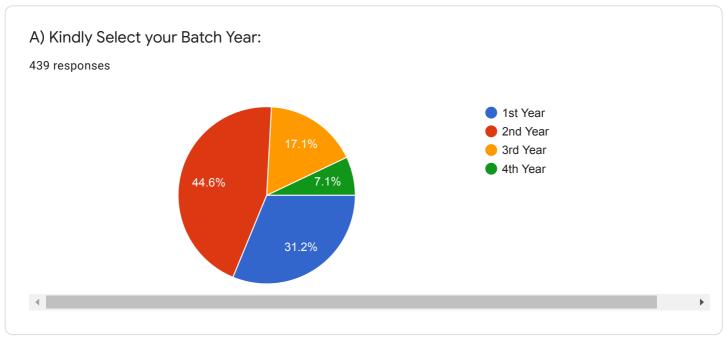

## Untitled form

Questions Responses 439







## C) College Name:

439 responses

Baba educational society institute of paramedical college of nursing Lucknow uttar Pradesh

Baba college of nursing

Baba educational society institute of paramedical college of nursing Lucknow Uttar Pradesh

Baba educational society, Institute of paramedicals, College of nursing. Lucknow, Uttar Pradesh.

Baba educational society institute of paramedical college of nursing

Baba educational society, Institute of paramedicals, College of nursing.

Baba educational society institute of paramedicals college of nursing Lucknow uttar Pradesh

Baba collage of nursing

Baba institute of paramedical of nursing college







## Instructions to fill the questionnaire





















439 responses





439 responses







13) The teachers identify your s