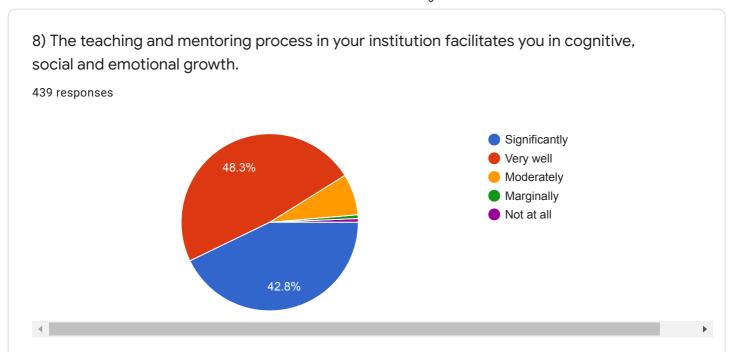

## Instructions to fill the questionnaire

439 responses

439 responses

13) The teachers identify your strengths and encourage you with providing right level of challenges.439 responses

15) The institution makes effort to engage students in the monitoring, review and continuous quality improvement of the teaching learning process.