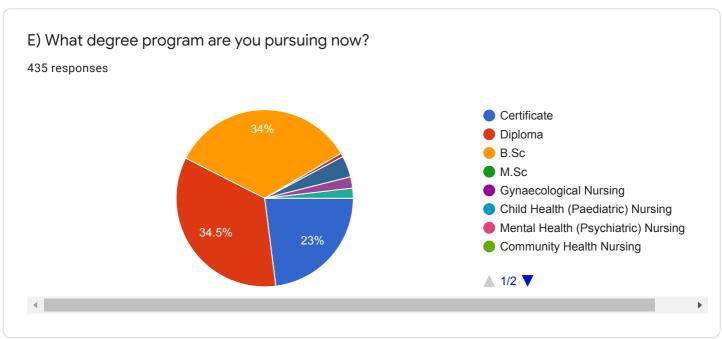

## Untitled form

Questions Responses 439







## C) College Name:

439 responses

Baba educational society institute of paramedical college of nursing Lucknow uttar Pradesh

Baba college of nursing

Baba educational society institute of paramedical college of nursing Lucknow Uttar Pradesh

Baba educational society, Institute of paramedicals, College of nursing. Lucknow, Uttar Pradesh.

Baba educational society institute of paramedical college of nursing

Baba educational society, Institute of paramedicals, College of nursing.

Baba educational society institute of paramedicals college of nursing Lucknow uttar Pradesh

Baba collage of nursing

Baba institute of paramedical of nursing college







## Instructions to fill the questionnaire





















439 responses





439 responses







13) The teachers identify your strengths and encourage you with providing right level of challenges.439 responses





15) The institution makes effort to engage students in the monitoring, review and continuous quality improvement of the teaching learning process.

439 responses













| 21. Give three observation / suggestions to improve the overall teaching – learning experience in your institution.  439 responses | ence |
|------------------------------------------------------------------------------------------------------------------------------------|------|
| Very good