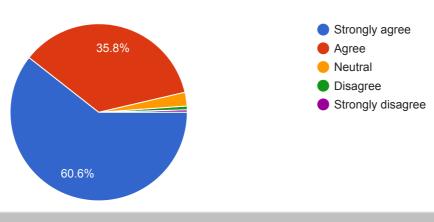

## Instructions to fill the questionnaire

439 responses

439 responses

13) The teachers identify your strengths and encourage you with providing right level of challenges.439 responses

15) The institution makes effort to engage students in the monitoring, review and continuous quality improvement of the teaching learning process.