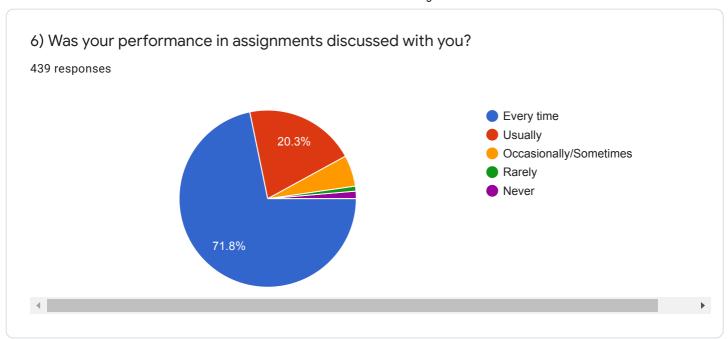

## Untitled form

Questions Responses 439







## C) College Name:

439 responses

Baba educational society institute of paramedical college of nursing Lucknow uttar Pradesh

Baba college of nursing

Baba educational society institute of paramedical college of nursing Lucknow Uttar Pradesh

Baba educational society, Institute of paramedicals, College of nursing. Lucknow, Uttar Pradesh.

Baba educational society institute of paramedical college of nursing

Baba educational society, Institute of paramedicals, College of nursing.

Baba educational society institute of paramedicals college of nursing Lucknow uttar Pradesh

Baba collage of nursing

Baba institute of paramedical of nursing college







## Instructions to fill the questionnaire





















439 responses





439 responses







13) The teachers identify your strengths and encourage you with providing right level of challenges.439 responses





15) The institution makes effort to engage students in the monitoring, review and continuous quality improvement of the teaching learning process.

439 responses













| 21. Give three observation / suggestions to improve the overall teaching – learning experience in your institution.  439 responses | ence |
|------------------------------------------------------------------------------------------------------------------------------------|------|
| Very good                                                                                                                          |      |
| Learning process is good