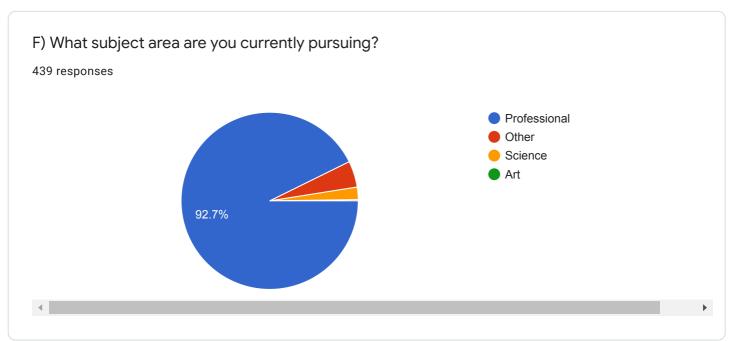

## Untitled form

Questions Responses 439







## C) College Name:

439 responses

Baba educational society institute of paramedical college of nursing Lucknow uttar Pradesh

Baba college of nursing

Baba educational society institute of paramedical college of nursing Lucknow Uttar Pradesh

Baba educational society, Institute of paramedicals, College of nursing. Lucknow, Uttar Pradesh.

Baba educational society institute of paramedical college of nursing

Baba educational society, Institute of paramedicals, College of nursing.

Baba educational society institute of paramedicals college of nursing Lucknow uttar Pradesh

Baba collage of nursing

Baba institute of paramedical of nursing college







## Instructions to fill the questionnaire





















439 responses





439 responses







13) The teachers identify your strengths and encourage you with providing right level of challenges.439 responses





15) The institution makes effort to engage students in the monitoring, review and continuous quality improvement of the teaching learning process.

439 responses













| 21. Give three observation / suggestions to improve the overall teaching – learning experience in your institution.  439 responses | ence |
|------------------------------------------------------------------------------------------------------------------------------------|------|
| Very good