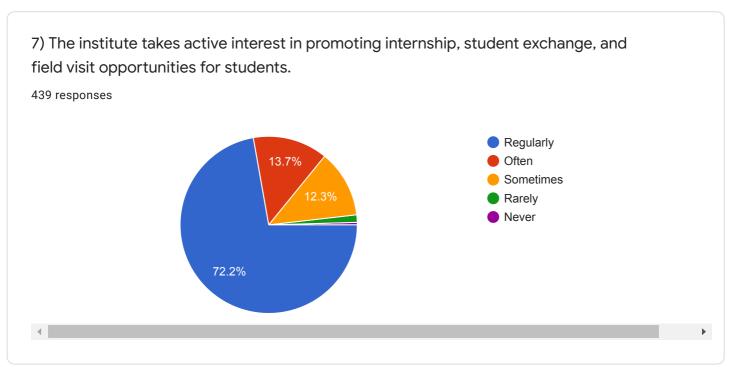

## Instructions to fill the questionnaire

439 responses

439 responses

13) The teachers identify your strengths and encourage you with providing right level of challenges.439 responses

15) The institution makes effort to engage students in the monitoring, review and continuous quality improvement of the teaching learning process.