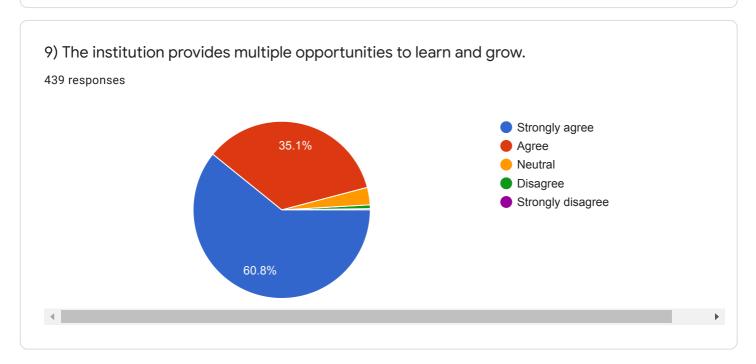

## Instructions to fill the questionnaire

439 responses

439 responses

13) The teachers identify your strengths and encourage you with providing right level of challenges.439 responses

15) The institution makes effort to engage students in the monitoring, review and continuous quality improvement of the teaching learning process.