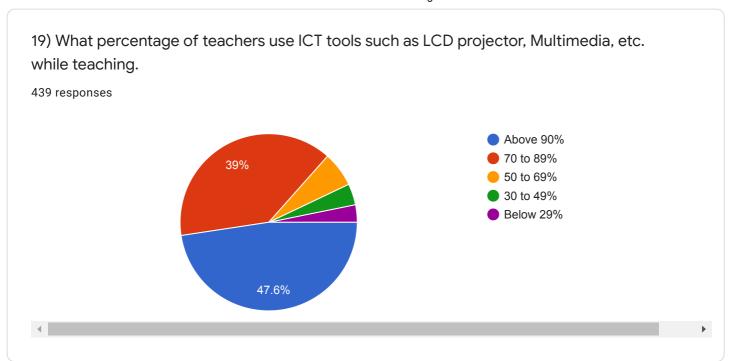

## Instructions to fill the questionnaire

439 responses

439 responses

13) The teachers identify your strengths and encourage you with providing right level of challenges.439 responses

15) The institution makes effort to engage students in the monitoring, review and continuous quality improvement of the teaching learning process.