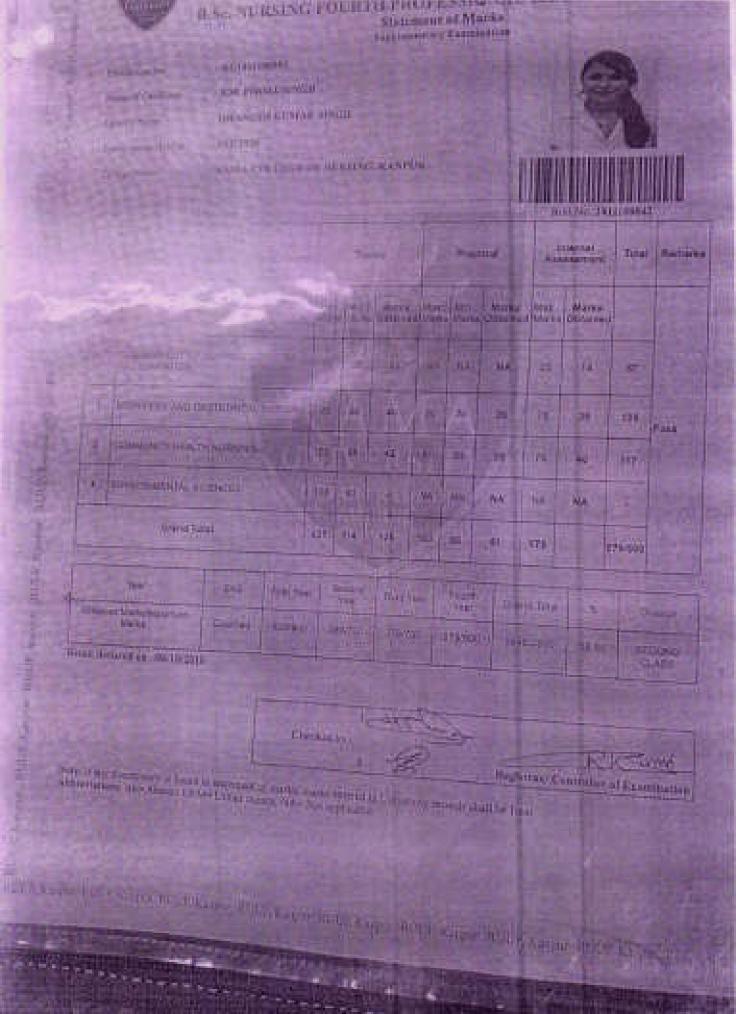

### MARKS SHEET

BSc. NURSING FOURTH YEAR EXAMINATION OF 2014

ENROLLMENT NO.

SCBN090346

ROLL NO. 1464688007

NAME OF CANDIDATE

Anamilia Des Gupta

FATHER'S NAME

Ramilt Das Goots

ECCAMINATION HELD IN January 2014

| Subject                 | oct Midwifery and<br>Obstetrical<br>Norsing |           | Community<br>Health Nursing-II |      | Research &<br>Statistics |      | Management of<br>Nursing Services<br>and Education |        |      |      |       |     |
|-------------------------|---------------------------------------------|-----------|--------------------------------|------|--------------------------|------|----------------------------------------------------|--------|------|------|-------|-----|
|                         | Max.                                        | Min.      | Obt.                           | Nex. | Hin-                     | Obt. | Max.                                               | Min.   | Obt. | Her. | Min.  | Obt |
| theory Paper-X Port-X   | 38                                          |           | 26                             | 30   |                          | 21   | 90                                                 |        | 40   | 26   |       | 24  |
| Theory Paper-I Fact II  | 10                                          |           | 21                             | 37   |                          | 18   | 25                                                 |        | 1.9  | 3.8  |       | 24  |
| Princery Total          | 75                                          | 37.5      | 42                             | 29   | 37.3                     | 39   | 25                                                 | 32.3   | 20   | 73   | 27.3  | 48  |
| Theory 1A               | - 25                                        | 12.5      | 18 -                           | 25   | 17.5                     | 20   | 25                                                 | 12.5   | 1.7  | 25   | 12.5  | 17  |
| Total of Theory + 1A    | 100                                         | 50        | 80                             | 100  | 50                       | 59   | 101                                                | 50     | 76   | 100  | 90    | 63  |
| Prodical                | 5.0                                         | 25        | 37                             | 50   | 25                       | 40   | 56                                                 | NA.    | MA.  | N/A  | 704   | 76A |
| Prosticul IA            | 50                                          | 25        | 28                             | 50   | 21                       | 34   | NA.                                                | NA.    | NA.  | NA   | NA    | NA. |
| Total of Proctical + 3A | 100                                         | 50        | 75                             | 100  | 50                       | 74   | TUA.                                               | NA.    | MA   | 106  | tak   | MA. |
| Approprie               | 200                                         | 100       | 100                            | 200  | 100                      | 133  | 100                                                | 50     | 76   | 800  | 50.   | 63  |
| Bernark                 |                                             | Section 2 |                                |      | tenant.                  |      |                                                    | Passed |      |      | Pages |     |

Result : Passed

Ottloor 1/c Negation

Controller of Experientions

Besuit Sedares vide mittlicrition to COE/Sec 3-Result / 8.56(N)/476/14

Date of Declaration | 63/65/2014

5.No. - PRODEG/NUR/2022/10407