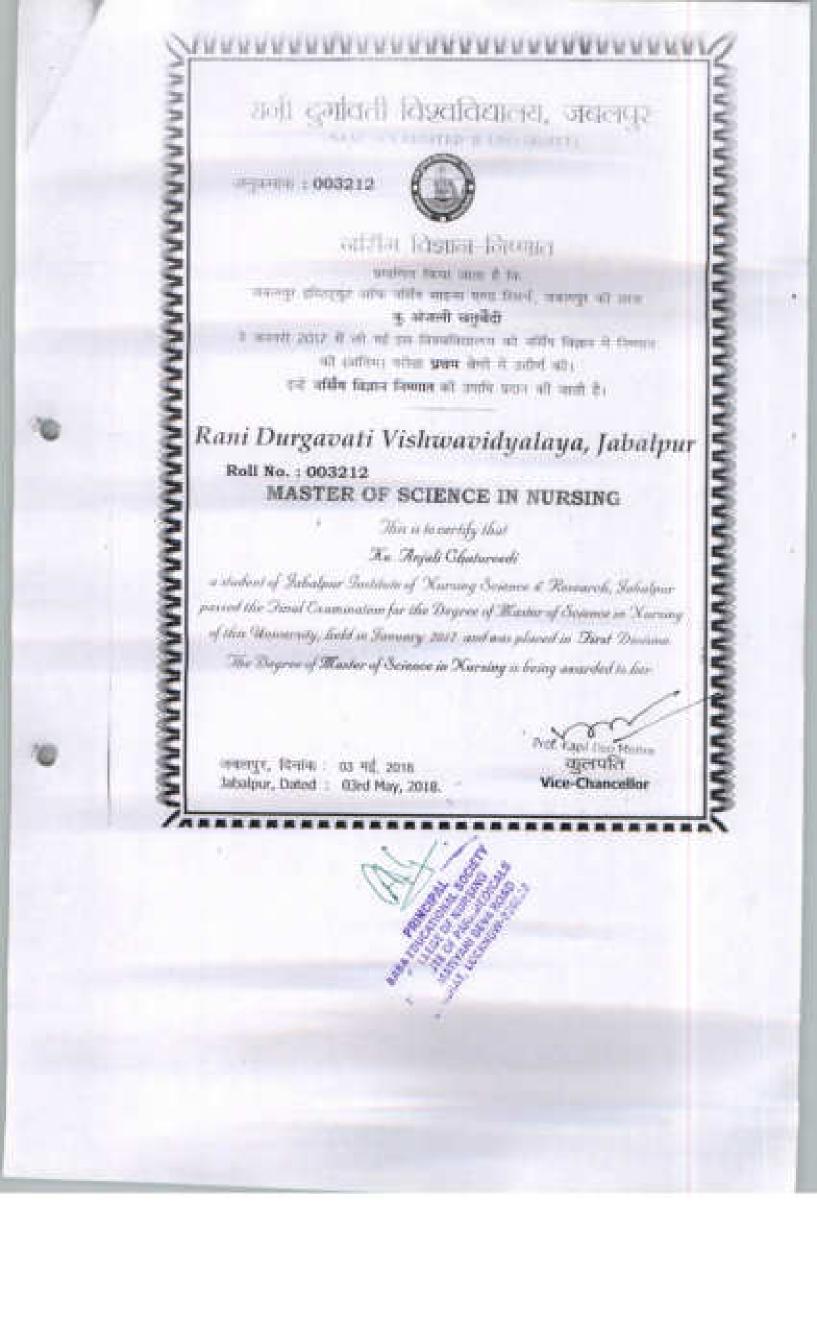

Pepthiatric Pursing)

Satish Kumar Saini

Son of Satyapal Lingh and Saraj Saine who has successfully completed the requirements prescribed by the Industrate for the award of this degree of

First Division in the Year 2016







THE COMPANY OF STREET, STREET,

Phintship, 300

## erthanker Mahabeer Aniversity

Comment by the Unit Papersh State Law Hitting Apr No. 30 of 20081



On the recommendation of the Academic Council,

the Ulmperatty bereby confers the begree of

### Master of Science in Aursing

(Bacharine Burging)

THORN

Julika Irivastava

and Inivastance and Vandana Inivastance who has successfully completed

The requirements presentied by the Cinthernary for the award of this degree in

Wird Division with Distinction with Dear 2016



Sarasanim

Marchine, 200

THE COMMISSION OF





### Provisional Degree Certificate

This is to certify that

Mr./Ms Raj Amit Singh Gurjar

S/D of Mr./Mrs Ramesh Chandra Enrolment No. ITMNS15S0110

whith was a student of Master of Science (Nursing)

session 2015-2017 having fulfilled all the requirements of the academic program, has become eligible for the award of Master of Science (Nursing)

Degree under the School of Institute of Nursing Science Studies & Research and scored. First division.

The Degree shalf, however, be conferred at the forthcoming convocation.

Specialisation: Community Health Nursing.

Date: 17.10.2017.



ITM University Campus, NH-75 and Pload, Swaller-474001, (M.P.) India



No. 372

Dated = 13/12/2017

I hereby certify that RALAMIT SINGH GURIAR 5/o SMT. RAMBAI DEVI GURIAR & SIII RAMESH CHANDRA GURIAR 8/o SU